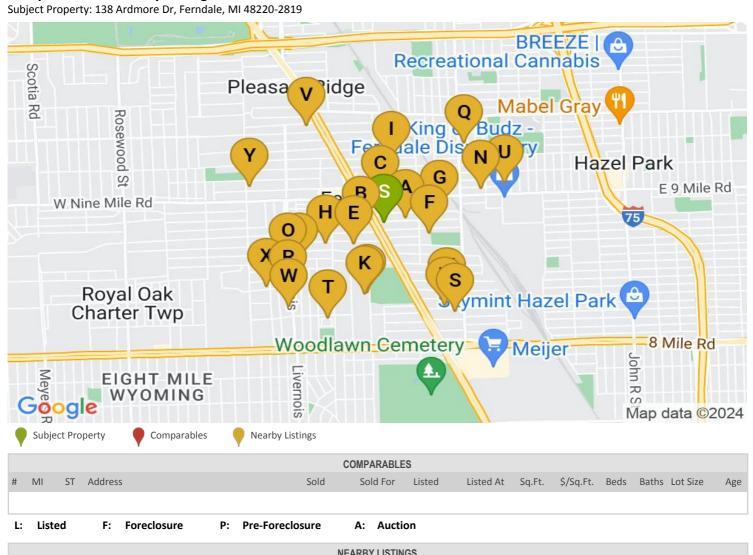

## **Comparables & Nearby Listings**

|   |      |    |                                    | NE      | ARBY LISTIN | GS      |           |        |           |      |                |               |
|---|------|----|------------------------------------|---------|-------------|---------|-----------|--------|-----------|------|----------------|---------------|
| # | MI   | ST | Address                            | Sold    | Sold For    | Listed  | Listed At | Sq.Ft. | \$/Sq.Ft. | Beds | Baths Lot Size | Age           |
| А | 0.13 | Р  | 281 Ardmore Dr, Ferndale, Mi 48220 | 3/01/19 | \$190,000   | 9/19/23 | \$263,000 | 1,150  | \$229     | 2    | 2              | 98            |
|   |      |    |                                    |         |             |         |           |        |           |      |                | $\overline{}$ |

| I 0.41 P 500 E Lewiston Ave, Ferndale, Mi 48220 1/26/18 \$212,000 11/10/23 \$285,000 1,176 \$242 3 1 100  J 0.47 A 647 Saint Louis St, Ferndale, Mi 48220 2/25/22 \$110,000 12/09/23 \$200,000 709 \$282 2 1 4,792 103  K 0.48 P 629 Hancock Ct, Ferndale, Mi 48220 4/19/13 \$82,000 11/10/23 \$1,600 758 \$2 2 1 103  L 0.57 A 703 W Marshall St, Ferndale, Mi 48220 8/26/21 \$271,000 9/02/23 \$1,650 866 \$2 2 1 110  M 0.61 A 269 Jewell St, Ferndale, Mi 48220 11/29/21 \$215,000 1/02/24 \$238,900 1,330 \$180 3 1 5,053 85  N 0.61 A 1116 Vester St, Ferndale, Mi 48220 5/07/12 \$10,000 12/25/23 \$195,900 895 \$219 3 1 4,225 44                                                                                                                                                                                                                                                                                                                                                                                                                                                                                                                                                                                                                                                                                                                                                                                                                                                                                                                                                                                                                                                                                                                                                                                                                                                                                                                                                                                                                                                                                                                                             | В | 0.14 | Р | 223 Albany St, Ferndale, Mi 48220        |          |           | 10/06/23 | \$349,000 | 1,385 | \$252 | 3 | 2 |        | 88  |
|---------------------------------------------------------------------------------------------------------------------------------------------------------------------------------------------------------------------------------------------------------------------------------------------------------------------------------------------------------------------------------------------------------------------------------------------------------------------------------------------------------------------------------------------------------------------------------------------------------------------------------------------------------------------------------------------------------------------------------------------------------------------------------------------------------------------------------------------------------------------------------------------------------------------------------------------------------------------------------------------------------------------------------------------------------------------------------------------------------------------------------------------------------------------------------------------------------------------------------------------------------------------------------------------------------------------------------------------------------------------------------------------------------------------------------------------------------------------------------------------------------------------------------------------------------------------------------------------------------------------------------------------------------------------------------------------------------------------------------------------------------------------------------------------------------------------------------------------------------------------------------------------------------------------------------------------------------------------------------------------------------------------------------------------------------------------------------------------------------------------------------------------------------------------------------------|---|------|---|------------------------------------------|----------|-----------|----------|-----------|-------|-------|---|---|--------|-----|
| E 0.23 P 369 Pearson St, Ferndale, Mi 48220 8/26/19 \$416,968 1/02/24 \$575,000 1,516 \$181 3 2 99   F 0.27 A 437 College St, Ferndale, Mi 48220 8/23/19 \$416,968 1/02/24 \$575,000 2,172 \$265 3 3 3 5    G 0.34 A 625 E Saratoga St, Ferndale, Mi 48220 1/06/24 \$349,900 1,410 \$248 3 2 5,445 55   H 0.37 P 541 Pearson St, Ferndale, Mi 48220 9/19/08 \$62,500 11/12/23 \$279,900 1,354 \$207 3 2 101   1 0.41 P 500 E Lewiston Ave, Ferndale, Mi 48220 1/26/18 \$212,000 11/10/23 \$285,000 1,176 \$242 3 1 100   1 0.47 A 647 Saint Louis St, Ferndale, Mi 48220 2/25/22 \$110,000 12/09/23 \$200,000 709 \$282 2 1 4,792 103   K 0.48 P 629 Hancock Ct, Ferndale, Mi 48220 4/19/13 \$82,000 11/10/23 \$1,600 758 \$2 2 1 101   1 0.57 A 703 W Marshall St, Ferndale, Mi 48220 8/26/21 \$271,000 9/02/23 \$1,650 866 \$2 2 1 101   1 0.61 A 269 Jewell St, Ferndale, Mi 48220 11/29/21 \$215,000 1/02/24 \$238,900 1,330 \$180 3 1 5,053 85   N 0.61 A 1116 Vester St, Ferndale, Mi 48220 5/07/12 \$10,000 12/25/23 \$195,900 895 \$219 3 1 4,225 44   O 0.63 A 771 W Marshall St, Ferndale, Mi 48220 10/14/21 \$95,000 12/06/23 \$200,000 7,150 \$155 2 1 6,229 101   P 0.65 A 251 Spencer St, Ferndale, Mi 48220 10/14/21 \$95,000 12/06/23 \$200,000 1,150 \$174 2 1 5,184 99   O 0.7 A 234 Mcdowell St, Ferndale, Mi 48220 10/14/21 \$95,000 12/06/23 \$257,500 1,251 \$206 3 2 87   R 0.71 P 324 Spencer St, Ferndale, Mi 48220 11/11/12 \$407 1/02/24 1,274 \$0 6 3 4,443 82   S 0.71 P 324 Spencer St, Ferndale, Mi 48220 1/11/12 \$407 1/02/24 1,274 \$0 6 3 4,443 82   S 0.71 P 324 Spencer St, Ferndale, Mi 48220 1/11/12 \$407 1/02/24 1,274 \$0 6 3 4,443 82   S 0.71 P 324 Spencer St, Ferndale, Mi 48220 1/06/23 \$149,000 12/25/23 \$320,000 861 \$223 2 1 4,443 75   V 0.78 A 259 W Oakridge St, Ferndale, Mi 48220 1/06/23 \$149,000 12/25/23 \$320,000 861 \$223 2 1 4,443 75   V 0.78 A 259 W Oakridge St, Ferndale, Mi 48220 1/06/23 \$149,000 12/25/23 \$320,000 861 \$223 2 1 4,443 75   V 0.78 A 259 W Oakridge St, Ferndale, Mi 48220 9/14/23 \$125,000 11/30/23 \$419,900 1,674 \$251 3 2 99   W 0.79 A 561 Livernois St, Ferndale, Mi 48220 9/14/23 | С | 0.19 | Α | 211 E 9 Mile Rd #201, Ferndale, Mi 48220 | 7/19/19  | \$346,000 | 12/03/23 | \$399,900 | 1,040 | \$385 | 2 | 2 | 1,089  | 16  |
| F 0.27 A 437 College St, Ferndale, Mi 48220 8/23/19 \$416,968 1/02/24 \$575,000 2,172 \$265 3 3 5 5 6 0.34 A 625 E Saratoga St, Ferndale, Mi 48220 1/06/24 \$349,900 1,410 \$248 3 2 5,445 55 H 0.37 P 541 Pearson St, Ferndale, Mi 48220 9/19/08 \$62,500 11/12/23 \$279,900 1,354 \$207 3 2 101 1 0.41 P 500 E Lewiston Ave, Ferndale, Mi 48220 1/26/18 \$212,000 11/10/23 \$285,000 1,176 \$242 3 1 100 1 0.41 P 500 E Lewiston Ave, Ferndale, Mi 48220 2/25/22 \$110,000 12/09/23 \$200,000 709 \$282 2 1 4,792 103 K 0.48 P 629 Hancock Ct, Ferndale, Mi 48220 4/19/13 \$82,000 11/10/23 \$1,600 758 \$2 2 1 103 10 10 10 10 10 10 10 10 10 10 10 10 10                                                                                                                                                                                                                                                                                                                                                                                                                                                                                                                                                                                                                                                                                                                                                                                                                                                                                                                                                                                                                                                                                                                                                                                                                                                                                                                                                                                                                                                                                                                          | D | 0.19 | Α | 211 E 9 Mile Rd, Ferndale, Mi 48220      |          |           | 12/03/23 | \$399,900 | 1,040 | \$385 | 2 | 2 | 44     |     |
| 6 0.34 A 625 E Saratoga St, Ferndale, Mi 48220                                                                                                                                                                                                                                                                                                                                                                                                                                                                                                                                                                                                                                                                                                                                                                                                                                                                                                                                                                                                                                                                                                                                                                                                                                                                                                                                                                                                                                                                                                                                                                                                                                                                                                                                                                                                                                                                                                                                                                                                                                                                                                                                        | Е | 0.23 | Р | 369 Pearson St, Ferndale, Mi 48220       | 8/06/98  | \$97,000  | 11/30/23 | \$275,000 | 1,516 | \$181 | 3 | 2 |        | 99  |
| H 0.37 P 541 Pearson St, Ferndale, Mi 48220 9/19/08 \$62,500 11/12/23 \$279,900 1,354 \$207 3 2 101 1 0.41 P 500 E Lewiston Ave, Ferndale, Mi 48220 1/26/18 \$212,000 11/10/23 \$285,000 1,176 \$242 3 1 200 1 0.47 A 647 Saint Louis St, Ferndale, Mi 48220 2/25/22 \$110,000 12/09/23 \$200,000 709 \$282 2 1 4,792 103 K 0.48 P 629 Hancock Ct, Ferndale, Mi 48220 4/19/13 \$82,000 11/10/23 \$1,600 758 \$2 2 1 4,792 103 L 0.57 A 703 W Marshall St, Ferndale, Mi 48220 8/26/21 \$271,000 9/02/23 \$1,650 866 \$2 2 1 100 M 0.61 A 269 Jewell St, Ferndale, Mi 48220 11/29/21 \$215,000 1/02/24 \$238,900 1,330 \$180 3 1 5,053 85 N 0.61 A 1116 Vester St, Ferndale, Mi 48220 5/07/12 \$10,000 12/25/23 \$195,900 895 \$219 3 1 4,225 44 O 0.63 A 771 W Marshall St, Ferndale, Mi 48220 10/14/21 \$95,000 12/06/23 \$200,000 1,150 \$174 2 1 5,184 99 O 0.7 A 2341 Mcdowell St, Ferndale, Mi 48220 7/29/13 \$32,500 11/29/23 \$257,500 1,251 \$206 3 2 87 R 0.71 A 695 Livernois St, Ferndale, Mi 48220 1/11/12 \$407 1/02/24 1,274 \$0 6 3 4,443 82 S 0.71 P 324 Spencer St, Ferndale, Mi 48220 3/30/01 \$117,900 11/03/23 \$179,900 1,170 \$154 3 1 95 T 0.71 A 500 Parkdale Ln, Ferndale, Mi 48220 4/28/17 \$325,000 11/29/23 \$320,000 1,674 \$251 3 2 99 W 0.79 A 561 Livernois St, Ferndale, Mi 48220 2/28/20 \$390,000 11/13/23 \$419,900 1,674 \$251 3 2 99 W 0.79 A 561 Livernois St, Ferndale, Mi 48220 2/28/20 \$390,000 11/13/23 \$419,900 1,103 \$281 3 2 79                                                                                                                                                                                                                                                                                                                                                                                                                                                                                                                                                                                                                                                                                                       | F | 0.27 | Α | 437 College St, Ferndale, Mi 48220       | 8/23/19  | \$416,968 | 1/02/24  | \$575,000 | 2,172 | \$265 | 3 | 3 |        | 5   |
| 1 0.41 P 500 E Lewiston Ave, Ferndale, Mi 48220                                                                                                                                                                                                                                                                                                                                                                                                                                                                                                                                                                                                                                                                                                                                                                                                                                                                                                                                                                                                                                                                                                                                                                                                                                                                                                                                                                                                                                                                                                                                                                                                                                                                                                                                                                                                                                                                                                                                                                                                                                                                                                                                       | G | 0.34 | Α | 625 E Saratoga St, Ferndale, Mi 48220    |          |           | 1/06/24  | \$349,900 | 1,410 | \$248 | 3 | 2 | 5,445  | 55  |
| J 0.47 A 647 Saint Louis St, Ferndale, Mi 48220 2/25/22 \$110,000 12/09/23 \$200,000 709 \$282 2 1 4,792 103  K 0.48 P 629 Hancock Ct, Ferndale, Mi 48220 4/19/13 \$82,000 11/10/23 \$1,600 758 \$2 2 1 103  L 0.57 A 703 W Marshall St, Ferndale, Mi 48220 8/26/21 \$271,000 9/02/23 \$1,650 866 \$2 2 1 110  M 0.61 A 269 Jewell St, Ferndale, Mi 48220 11/29/21 \$215,000 1/02/24 \$238,900 1,330 \$180 3 1 5,053 85  N 0.61 A 1116 Vester St, Ferndale, Mi 48220 5/07/12 \$10,000 12/25/23 \$195,900 895 \$219 3 1 4,225 44  O 0.63 A 771 W Marshall St, Ferndale, Mi 48220 10/14/21 \$95,000 12/06/23 \$200,000 1,150 \$174 2 1 5,184 99  Q 0.7 A 2341 Mcdowell St, Ferndale, Mi 48220 7/29/13 \$32,500 11/29/23 \$257,500 1,251 \$206 3 2 87  R 0.71 A 695 Livernois St, Ferndale, Mi 48220 1/11/12 \$407 1/02/24 1,274 \$0 6 3 4,443 82  S 0.71 P 324 Spencer St, Ferndale, Mi 48220 3/30/01 \$117,900 11/03/23 \$179,900 1,170 \$154 3 1 95  T 0.71 A 500 Parkdale Ln, Ferndale, Mi 48220 6/03/21 \$291,561 10/25/23 \$320,000 1,392 \$230 2 3 43,560 4  U 0.76 A 1914 Farrow St, Ferndale, Mi 48220 4/28/17 \$325,000 11/30/23 \$419,900 1,674 \$251 3 2 99  W 0.79 A 561 Livernois St, Ferndale, Mi 48220 2/28/20 \$390,000 11/13/23 \$30,900 1,103 \$281 3 2 79                                                                                                                                                                                                                                                                                                                                                                                                                                                                                                                                                                                                                                                                                                                                                                                                                                                                                                            | Н | 0.37 | Р | 541 Pearson St, Ferndale, Mi 48220       | 9/19/08  | \$62,500  | 11/12/23 | \$279,900 | 1,354 | \$207 | 3 | 2 |        | 101 |
| K 0.48 P 629 Hancock Ct, Ferndale, Mi 48220 4/19/13 \$82,000 11/10/23 \$1,600 758 \$2 2 1 103 L 0.57 A 703 W Marshall St, Ferndale, Mi 48220 8/26/21 \$271,000 9/02/23 \$1,650 866 \$2 2 1 110 M 0.61 A 269 Jewell St, Ferndale, Mi 48220 11/29/21 \$215,000 1/02/24 \$238,900 1,330 \$180 3 1 5,053 85 N 0.61 A 1116 Vester St, Ferndale, Mi 48220 5/07/12 \$10,000 12/25/23 \$195,900 895 \$219 3 1 4,225 44 O 0.63 A 771 W Marshall St, Ferndale, Mi 48220 10/14/21 \$95,000 12/06/23 \$200,000 1,150 \$174 2 1 5,184 99 C 0.7 A 2341 Mcdowell St, Ferndale, Mi 48220 7/29/13 \$32,500 11/29/23 \$257,500 1,251 \$206 3 2 87 R 0.71 A 695 Livernois St, Ferndale, Mi 48220 1/11/12 \$407 1/02/24 1,274 \$0 6 3 4,443 82 S 0.71 P 324 Spencer St, Ferndale, Mi 48220 3/30/01 \$117,900 11/03/23 \$179,900 1,170 \$154 3 1 95 T 0.71 A 500 Parkdale Ln, Ferndale, Mi 48220 10/06/23 \$149,000 12/27/23 \$192,000 861 \$223 2 1 4,443 75 V 0.78 A 259 W Oakridge St, Ferndale, Mi 48220 4/28/17 \$325,000 11/30/23 \$4,500 2,500 \$2 V 0.79 A 561 Livernois St, Ferndale, Mi 48220 9/14/23 \$125,000 11/30/23 \$30,000 1,103 \$281 3 2 79                                                                                                                                                                                                                                                                                                                                                                                                                                                                                                                                                                                                                                                                                                                                                                                                                                                                                                                                                                                                                                             | I | 0.41 | Р | 500 E Lewiston Ave, Ferndale, Mi 48220   | 1/26/18  | \$212,000 | 11/10/23 | \$285,000 | 1,176 | \$242 | 3 | 1 |        | 100 |
| L 0.57 A 703 W Marshall St, Ferndale, Mi 48220 8/26/21 \$271,000 9/02/23 \$1,650 866 \$2 2 1 110  M 0.61 A 269 Jewell St, Ferndale, Mi 48220 11/29/21 \$215,000 1/02/24 \$238,900 1,330 \$180 3 1 5,053 85  N 0.61 A 1116 Vester St, Ferndale, Mi 48220 5/07/12 \$10,000 12/25/23 \$195,900 895 \$219 3 1 4,225 44  O 0.63 A 771 W Marshall St, Ferndale, Mi 48220 10/14/21 \$95,000 12/06/23 \$200,000 1,150 \$155 2 1 6,229 101  P 0.65 A 251 Spencer St, Ferndale, Mi 48220 10/14/21 \$95,000 12/06/23 \$200,000 1,150 \$174 2 1 5,184 99  Q 0.7 A 2341 Mcdowell St, Ferndale, Mi 48220 7/29/13 \$32,500 11/29/23 \$257,500 1,251 \$206 3 2 87  R 0.71 A 695 Livernois St, Ferndale, Mi 48220 1/11/12 \$407 1/02/24 1,274 \$0 6 3 4,443 82  S 0.71 P 324 Spencer St, Ferndale, Mi 48220 3/30/01 \$117,900 11/03/23 \$179,900 1,170 \$154 3 1 95  T 0.71 A 500 Parkdale Ln, Ferndale, Mi 48220 6/03/21 \$291,561 10/25/23 \$320,000 1,392 \$230 2 3 43,560 4  U 0.76 A 1914 Farrow St, Ferndale, Mi 48220 4/28/17 \$325,000 11/30/23 \$419,900 1,674 \$251 3 2 99  W 0.79 A 561 Livernois St, Ferndale, Mi 48220 2/28/20 \$390,000 11/13/23 \$4,500 2,500 \$2  T 9 1022 Marshfield St, Ferndale, Mi 48220 9/14/23 \$125,000 12/28/23 \$309,900 1,103 \$281 3 2 79                                                                                                                                                                                                                                                                                                                                                                                                                                                                                                                                                                                                                                                                                                                                                                                                                                                                                                                   | J | 0.47 | Α | 647 Saint Louis St, Ferndale, Mi 48220   | 2/25/22  | \$110,000 | 12/09/23 | \$200,000 | 709   | \$282 | 2 | 1 | 4,792  | 103 |
| M 0.61 A 269 Jewell St, Ferndale, Mi 48220                                                                                                                                                                                                                                                                                                                                                                                                                                                                                                                                                                                                                                                                                                                                                                                                                                                                                                                                                                                                                                                                                                                                                                                                                                                                                                                                                                                                                                                                                                                                                                                                                                                                                                                                                                                                                                                                                                                                                                                                                                                                                                                                            | K | 0.48 | Р | 629 Hancock Ct, Ferndale, Mi 48220       | 4/19/13  | \$82,000  | 11/10/23 | \$1,600   | 758   | \$2   | 2 | 1 |        | 103 |
| N 0.61 A 1116 Vester St, Ferndale, Mi 48220 5/07/12 \$10,000 12/25/23 \$195,900 895 \$219 3 1 4,225 44  O 0.63 A 771 W Marshall St, Ferndale, Mi 48220 1/09/24 \$139,000 896 \$155 2 1 6,229 101  P 0.65 A 251 Spencer St, Ferndale, Mi 48220 10/14/21 \$95,000 12/06/23 \$200,000 1,150 \$174 2 1 5,184 99  Q 0.7 A 2341 Mcdowell St, Ferndale, Mi 48220 7/29/13 \$32,500 11/29/23 \$257,500 1,251 \$206 3 2 87  R 0.71 A 695 Livernois St, Ferndale, Mi 48220 1/11/12 \$407 1/02/24 1,274 \$0 6 3 4,443 82  S 0.71 P 324 Spencer St, Ferndale, Mi 48220 3/30/01 \$117,900 11/03/23 \$179,900 1,170 \$154 3 1 95  T 0.71 A 500 Parkdale Ln, Ferndale, Mi 48220 6/03/21 \$291,561 10/25/23 \$320,000 1,392 \$230 2 3 43,560 4  U 0.76 A 1914 Farrow St, Ferndale, Mi 48220 10/06/23 \$149,000 12/27/23 \$192,000 861 \$223 2 1 4,443 75  V 0.78 A 259 W Oakridge St, Ferndale, Mi 48220 4/28/17 \$325,000 11/30/23 \$419,900 1,674 \$251 3 2 99  W 0.79 A 561 Livernois St, Ferndale, Mi 48220 2/28/20 \$390,000 11/13/23 \$4,500 2,500 \$2  V 0.82 P 1022 Marshfield St, Ferndale, Mi 48220 9/14/23 \$125,000 12/28/23 \$309,900 1,103 \$281 3 2 79                                                                                                                                                                                                                                                                                                                                                                                                                                                                                                                                                                                                                                                                                                                                                                                                                                                                                                                                                                                                                                  | L | 0.57 | Α | 703 W Marshall St, Ferndale, Mi 48220    | 8/26/21  | \$271,000 | 9/02/23  | \$1,650   | 866   | \$2   | 2 | 1 |        | 110 |
| O       0.63       A       771 W Marshall St, Ferndale, Mi 48220       1/09/24       \$139,000       896       \$155       2       1       6,229       101         P       0.65       A       251 Spencer St, Ferndale, Mi 48220       10/14/21       \$95,000       12/06/23       \$200,000       1,150       \$174       2       1       5,184       99         Q       0.7       A       2341 Mcdowell St, Ferndale, Mi 48220       7/29/13       \$32,500       11/29/23       \$257,500       1,251       \$206       3       2       87         R       0.71       A       695 Livernois St, Ferndale, Mi 48220       1/11/12       \$407       1/02/24       1,274       \$0       6       3       4,443       82         S       0.71       P       324 Spencer St, Ferndale, Mi 48220       3/30/01       \$117,900       11/03/23       \$179,900       1,170       \$154       3       1       95         T       0.71       A       500 Parkdale Ln, Ferndale, Mi 48220       6/03/21       \$291,561       10/25/23       \$320,000       1,392       \$230       2       3       43,560       4         U       0.76       A       1914 Farrow St, Ferndale, Mi 48220       10/06/23       \$149,000 <td>М</td> <td>0.61</td> <td>Α</td> <td>269 Jewell St, Ferndale, Mi 48220</td> <td>11/29/21</td> <td>\$215,000</td> <td>1/02/24</td> <td>\$238,900</td> <td>1,330</td> <td>\$180</td> <td>3</td> <td>1</td> <td>5,053</td> <td>85</td>                                                                                                                                                                                                                                                                                                                                                                                                                                                                                                                                                                                                                                                                                                                            | М | 0.61 | Α | 269 Jewell St, Ferndale, Mi 48220        | 11/29/21 | \$215,000 | 1/02/24  | \$238,900 | 1,330 | \$180 | 3 | 1 | 5,053  | 85  |
| P 0.65 A 251 Spencer St, Ferndale, Mi 48220 10/14/21 \$95,000 12/06/23 \$200,000 1,150 \$174 2 1 5,184 99  Q 0.7 A 2341 Mcdowell St, Ferndale, Mi 48220 7/29/13 \$32,500 11/29/23 \$257,500 1,251 \$206 3 2 87  R 0.71 A 695 Livernois St, Ferndale, Mi 48220 1/11/12 \$407 1/02/24 1,274 \$0 6 3 4,443 82  S 0.71 P 324 Spencer St, Ferndale, Mi 48220 3/30/01 \$117,900 11/03/23 \$179,900 1,170 \$154 3 1 95  T 0.71 A 500 Parkdale Ln, Ferndale, Mi 48220 6/03/21 \$291,561 10/25/23 \$320,000 1,392 \$230 2 3 43,560 4  U 0.76 A 1914 Farrow St, Ferndale, Mi 48220 10/06/23 \$149,000 12/27/23 \$192,000 861 \$223 2 1 4,443 75  V 0.78 A 259 W Oakridge St, Ferndale, Mi 48220 4/28/17 \$325,000 11/30/23 \$419,900 1,674 \$251 3 2 99  W 0.79 A 561 Livernois St, Ferndale, Mi 48220 2/28/20 \$390,000 11/13/23 \$4,500 2,500 \$2  X 0.82 P 1022 Marshfield St, Ferndale, Mi 48220 9/14/23 \$125,000 12/28/23 \$309,900 1,103 \$281 3 2 79                                                                                                                                                                                                                                                                                                                                                                                                                                                                                                                                                                                                                                                                                                                                                                                                                                                                                                                                                                                                                                                                                                                                                                                                                                    | N | 0.61 | Α | 1116 Vester St, Ferndale, Mi 48220       | 5/07/12  | \$10,000  | 12/25/23 | \$195,900 | 895   | \$219 | 3 | 1 | 4,225  | 44  |
| Q 0.7 A 2341 Mcdowell St, Ferndale, Mi 48220 7/29/13 \$32,500 11/29/23 \$257,500 1,251 \$206 3 2 87  R 0.71 A 695 Livernois St, Ferndale, Mi 48220 1/11/12 \$407 1/02/24 1,274 \$0 6 3 4,443 82  S 0.71 P 324 Spencer St, Ferndale, Mi 48220 3/30/01 \$117,900 11/03/23 \$179,900 1,170 \$154 3 1 95  T 0.71 A 500 Parkdale Ln, Ferndale, Mi 48220 6/03/21 \$291,561 10/25/23 \$320,000 1,392 \$230 2 3 43,560 4  U 0.76 A 1914 Farrow St, Ferndale, Mi 48220 10/06/23 \$149,000 12/27/23 \$192,000 861 \$223 2 1 4,443 75  V 0.78 A 259 W Oakridge St, Ferndale, Mi 48220 4/28/17 \$325,000 11/30/23 \$419,900 1,674 \$251 3 2 99  W 0.79 A 561 Livernois St, Ferndale, Mi 48220 9/14/23 \$125,000 12/28/23 \$309,900 1,103 \$281 3 2 79                                                                                                                                                                                                                                                                                                                                                                                                                                                                                                                                                                                                                                                                                                                                                                                                                                                                                                                                                                                                                                                                                                                                                                                                                                                                                                                                                                                                                                             | 0 | 0.63 | Α | 771 W Marshall St, Ferndale, Mi 48220    |          |           | 1/09/24  | \$139,000 | 896   | \$155 | 2 | 1 | 6,229  | 101 |
| R 0.71 A 695 Livernois St, Ferndale, Mi 48220 1/11/12 \$407 1/02/24 1,274 \$0 6 3 4,443 82 S 0.71 P 324 Spencer St, Ferndale, Mi 48220 3/30/01 \$117,900 11/03/23 \$179,900 1,170 \$154 3 1 95 T 0.71 A 500 Parkdale Ln, Ferndale, Mi 48220 6/03/21 \$291,561 10/25/23 \$320,000 1,392 \$230 2 3 43,560 4 U 0.76 A 1914 Farrow St, Ferndale, Mi 48220 10/06/23 \$149,000 12/27/23 \$192,000 861 \$223 2 1 4,443 75 V 0.78 A 259 W Oakridge St, Ferndale, Mi 48220 4/28/17 \$325,000 11/30/23 \$419,900 1,674 \$251 3 2 99 W 0.79 A 561 Livernois St, Ferndale, Mi 48220 2/28/20 \$390,000 11/13/23 \$4,500 2,500 \$2 96 X 0.82 P 1022 Marshfield St, Ferndale, Mi 48220 9/14/23 \$125,000 12/28/23 \$309,900 1,103 \$281 3 2 79                                                                                                                                                                                                                                                                                                                                                                                                                                                                                                                                                                                                                                                                                                                                                                                                                                                                                                                                                                                                                                                                                                                                                                                                                                                                                                                                                                                                                                                       | Р | 0.65 | Α | 251 Spencer St, Ferndale, Mi 48220       | 10/14/21 | \$95,000  | 12/06/23 | \$200,000 | 1,150 | \$174 | 2 | 1 | 5,184  | 99  |
| S       0.71       P       324 Spencer St, Ferndale, Mi 48220       3/30/01       \$117,900       11/03/23       \$179,900       1,170       \$154       3       1       95         T       0.71       A       500 Parkdale Ln, Ferndale, Mi 48220       6/03/21       \$291,561       10/25/23       \$320,000       1,392       \$230       2       3       43,560       4         U       0.76       A       1914 Farrow St, Ferndale, Mi 48220       10/06/23       \$149,000       12/27/23       \$192,000       861       \$223       2       1       4,443       75         V       0.78       A       259 W Oakridge St, Ferndale, Mi 48220       4/28/17       \$325,000       11/30/23       \$419,900       1,674       \$251       3       2       99         W       0.79       A       561 Livernois St, Ferndale, Mi 48220       2/28/20       \$390,000       11/13/23       \$4,500       2,500       \$2       96         X       0.82       P       1022 Marshfield St, Ferndale, Mi 48220       9/14/23       \$125,000       12/28/23       \$309,900       1,103       \$281       3       2       79                                                                                                                                                                                                                                                                                                                                                                                                                                                                                                                                                                                                                                                                                                                                                                                                                                                                                                                                                                                                                                                          | Q | 0.7  | Α | 2341 Mcdowell St, Ferndale, Mi 48220     | 7/29/13  | \$32,500  | 11/29/23 | \$257,500 | 1,251 | \$206 | 3 | 2 |        | 87  |
| T 0.71 A 500 Parkdale Ln, Ferndale, Mi 48220 6/03/21 \$291,561 10/25/23 \$320,000 1,392 \$230 2 3 43,560 4 U 0.76 A 1914 Farrow St, Ferndale, Mi 48220 10/06/23 \$149,000 12/27/23 \$192,000 861 \$223 2 1 4,443 75 V 0.78 A 259 W Oakridge St, Ferndale, Mi 48220 4/28/17 \$325,000 11/30/23 \$419,900 1,674 \$251 3 2 99 W 0.79 A 561 Livernois St, Ferndale, Mi 48220 2/28/20 \$390,000 11/13/23 \$4,500 2,500 \$2 96 X 0.82 P 1022 Marshfield St, Ferndale, Mi 48220 9/14/23 \$125,000 12/28/23 \$309,900 1,103 \$281 3 2 79                                                                                                                                                                                                                                                                                                                                                                                                                                                                                                                                                                                                                                                                                                                                                                                                                                                                                                                                                                                                                                                                                                                                                                                                                                                                                                                                                                                                                                                                                                                                                                                                                                                      | R | 0.71 | Α | 695 Livernois St, Ferndale, Mi 48220     | 1/11/12  | \$407     | 1/02/24  |           | 1,274 | \$0   | 6 | 3 | 4,443  | 82  |
| U       0.76       A       1914 Farrow St, Ferndale, Mi 48220       10/06/23       \$149,000       12/27/23       \$192,000       861       \$223       2       1       4,443       75         V       0.78       A       259 W Oakridge St, Ferndale, Mi 48220       4/28/17       \$325,000       11/30/23       \$419,900       1,674       \$251       3       2       99         W       0.79       A       561 Livernois St, Ferndale, Mi 48220       2/28/20       \$390,000       11/13/23       \$4,500       2,500       \$2       96         X       0.82       P       1022 Marshfield St, Ferndale, Mi 48220       9/14/23       \$125,000       12/28/23       \$309,900       1,103       \$281       3       2       79                                                                                                                                                                                                                                                                                                                                                                                                                                                                                                                                                                                                                                                                                                                                                                                                                                                                                                                                                                                                                                                                                                                                                                                                                                                                                                                                                                                                                                               | S | 0.71 | Р | 324 Spencer St, Ferndale, Mi 48220       | 3/30/01  | \$117,900 | 11/03/23 | \$179,900 | 1,170 | \$154 | 3 | 1 |        | 95  |
| V       0.78       A       259 W Oakridge St, Ferndale, Mi 48220       4/28/17       \$325,000       11/30/23       \$419,900       1,674       \$251       3       2       99         W       0.79       A       561 Livernois St, Ferndale, Mi 48220       2/28/20       \$390,000       11/13/23       \$4,500       2,500       \$2       96         X       0.82       P       1022 Marshfield St, Ferndale, Mi 48220       9/14/23       \$125,000       12/28/23       \$309,900       1,103       \$281       3       2       79                                                                                                                                                                                                                                                                                                                                                                                                                                                                                                                                                                                                                                                                                                                                                                                                                                                                                                                                                                                                                                                                                                                                                                                                                                                                                                                                                                                                                                                                                                                                                                                                                                              | Т | 0.71 | Α | 500 Parkdale Ln, Ferndale, Mi 48220      | 6/03/21  | \$291,561 | 10/25/23 | \$320,000 | 1,392 | \$230 | 2 | 3 | 43,560 | 4   |
| W       0.79       A       561 Livernois St, Ferndale, Mi 48220       2/28/20       \$390,000       11/13/23       \$4,500       2,500       \$2       96         X       0.82       P       1022 Marshfield St, Ferndale, Mi 48220       9/14/23       \$125,000       12/28/23       \$309,900       1,103       \$281       3       2       79                                                                                                                                                                                                                                                                                                                                                                                                                                                                                                                                                                                                                                                                                                                                                                                                                                                                                                                                                                                                                                                                                                                                                                                                                                                                                                                                                                                                                                                                                                                                                                                                                                                                                                                                                                                                                                     | U | 0.76 | Α | 1914 Farrow St, Ferndale, Mi 48220       | 10/06/23 | \$149,000 | 12/27/23 | \$192,000 | 861   | \$223 | 2 | 1 | 4,443  | 75  |
| X 0.82 P 1022 Marshfield St, Ferndale, Mi 48220 9/14/23 \$125,000 12/28/23 \$309,900 1,103 \$281 3 2 79                                                                                                                                                                                                                                                                                                                                                                                                                                                                                                                                                                                                                                                                                                                                                                                                                                                                                                                                                                                                                                                                                                                                                                                                                                                                                                                                                                                                                                                                                                                                                                                                                                                                                                                                                                                                                                                                                                                                                                                                                                                                               | V | 0.78 | Α | 259 W Oakridge St, Ferndale, Mi 48220    | 4/28/17  | \$325,000 | 11/30/23 | \$419,900 | 1,674 | \$251 | 3 | 2 |        | 99  |
|                                                                                                                                                                                                                                                                                                                                                                                                                                                                                                                                                                                                                                                                                                                                                                                                                                                                                                                                                                                                                                                                                                                                                                                                                                                                                                                                                                                                                                                                                                                                                                                                                                                                                                                                                                                                                                                                                                                                                                                                                                                                                                                                                                                       | W | 0.79 | Α | 561 Livernois St, Ferndale, Mi 48220     | 2/28/20  | \$390,000 | 11/13/23 | \$4,500   | 2,500 | \$2   |   |   |        | 96  |
| Y 0.83 A 1924 Pinecrest Dr, Ferndale, Mi 48220 8/16/19 \$201,500 1/06/24 \$2,000 1,206 \$2 3 2 99                                                                                                                                                                                                                                                                                                                                                                                                                                                                                                                                                                                                                                                                                                                                                                                                                                                                                                                                                                                                                                                                                                                                                                                                                                                                                                                                                                                                                                                                                                                                                                                                                                                                                                                                                                                                                                                                                                                                                                                                                                                                                     | X | 0.82 | Р | 1022 Marshfield St, Ferndale, Mi 48220   | 9/14/23  | \$125,000 | 12/28/23 | \$309,900 | 1,103 | \$281 | 3 | 2 |        | 79  |
|                                                                                                                                                                                                                                                                                                                                                                                                                                                                                                                                                                                                                                                                                                                                                                                                                                                                                                                                                                                                                                                                                                                                                                                                                                                                                                                                                                                                                                                                                                                                                                                                                                                                                                                                                                                                                                                                                                                                                                                                                                                                                                                                                                                       | Υ | 0.83 | Α | 1924 Pinecrest Dr, Ferndale, Mi 48220    | 8/16/19  | \$201,500 | 1/06/24  | \$2,000   | 1,206 | \$2   | 3 | 2 |        | 99  |