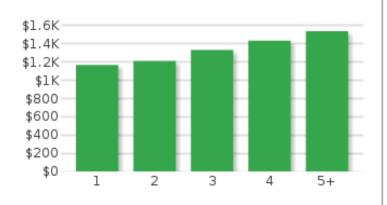

| Υ | 0.83 | Α | 1924 Pinecrest Dr, Ferndale, Mi 48220    | 8/16/19  | \$201,500 | 1/06/24  | \$2,000   | 1,206 | \$2   | 3 | 2 |        | 99  |

A: Active P: Pending C: Contingent



























## Statistics for Ferndale, MI



1.05 % Last 30 Days Price Change



1.89 % Last 30 Days Rent Change

### **New Pre-Foreclosures**





## **Average Days on Market**



#### **List Price vs. Sale Price**



## **Average Monthly Rent**



## Days on Market vs. Inventory



## Statistics for Ferndale, MI

| Market Trend               | Last 30 Days            | Market Trend           | Last 6 Months      |
|----------------------------|-------------------------|------------------------|--------------------|
| 0 %                        | 0 %                     | 0 %                    | 0 %                |
| 63                         | 19                      | 595                    | 251                |
| New Listings               | Closed Sales            | New Listings           | Closed Sales       |
| Listing Trend              | Last 30 Days            | Listing Trend          | Last 6 Months      |
| 0 %                        | 3.49 %                  | 0 %                    | 1.76 %             |
| 47