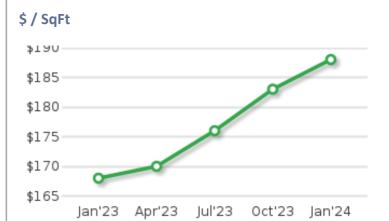

| Υ | 0.83 | Α | 1924 Pinecrest Dr, Ferndale, Mi 48220    | 8/16/19  | \$201,500 | 1/06/24  | \$2,000   | 1,206 | \$2   | 3 | 2 |        | 99  |

A: Active P: Pending C: Contingent



























## Statistics for Ferndale, MI



1.05 % Last 30 Days Price Change



1.89 % Last 30 Days Rent Change

### **New Pre-Foreclosures**





## **Average Days on Market**



#### **List Price vs. Sale Price**



## **Average Monthly Rent**



## Days on Market vs. Inventory



## Statistics for Ferndale, MI

| Market Trend               | Last 30 Days            | Market Trend           | Last 6 Months      |
|----------------------------|-------------------------|------------------------|--------------------|
| 0 %                        | 0 %                     | 0 %                    | 0 %                |
| 63                         | 19                      | 595                    | 251                |
| New Listings               | Closed Sales            | New Listings           | Closed Sales       |
| Listing Trend              | Last 30 Days            | Listing Trend          | Last 6 Months      |
| 0 %