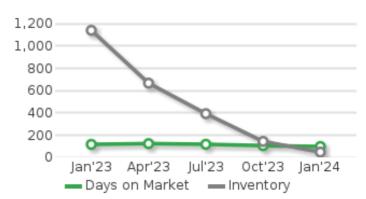

| Υ | 0.83 | Α | 1924 Pinecrest Dr, Ferndale, Mi 48220    | 8/16/19  | \$201,500 | 1/06/24  | \$2,000   | 1,206 | \$2   | 3 | 2 |        | 99  |

A: Active P: Pending C: Contingent



























## Statistics for Ferndale, MI



1.05 % Last 30 Days Price Change



1.89 % Last 30 Days Rent Change

### **New Pre-Foreclosures**





## **Average Days on Market**



#### **List Price vs. Sale Price**



## **Average Monthly Rent**



## Days on Market vs. Inventory



## Statistics for Ferndale, MI

| Market Trend               | Last 30 Days            | Market Trend           | Last 6 Months      |
|----------------------------|-------------------------|------------------------|--------------------|
| 0 %                        | 0 %                     | 0 %                    | 0 %                |
| 63                         | 19                      | 595                    | 251                |
| New Listings               | Closed Sales            | New Listings           | Closed Sales       |
| Listing Trend              | Last 30 Days            | Listing Trend          | Last 6 Months      |
| 0 %                        | 3.49 %                  | 0 %                    | 1.76 %             |
| 47                         | \$213,731