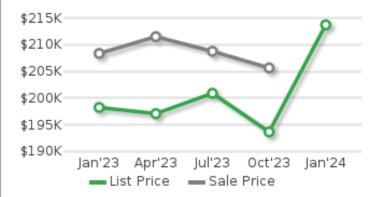

| Υ | 0.83 | Α | 1924 Pinecrest Dr, Ferndale, Mi 48220    | 8/16/19  | \$201,500 | 1/06/24  | \$2,000   | 1,206 | \$2   | 3 | 2 |        | 99  |

A: Active P: Pending C: Contingent



























## Statistics for Ferndale, MI



1.05 % Last 30 Days Price Change



1.89 % Last 30 Days Rent Change

### **New Pre-Foreclosures**





## **Average Days on Market**



#### **List Price vs. Sale Price**



## **Average Monthly Rent**



## Days on Market vs. Inventory



## Statistics for Ferndale, MI

| Market Trend               | Last 30 Days            | Market Trend           | Last 6 Months      |
|----------------------------|-------------------------|------------------------|--------------------|
| 0 %                        | 0 %                     | 0 %                    | 0 %                |
| 63                         | 19                      | 595                    | 251                |
| New Listings               | Closed Sales            | New Listings           | Closed Sales       |
| Listing Trend              | Last 30 Days            | Listing Trend          | Last 6 Months      |
| 0 %                        | 3.49 %                  | 0 %                    |