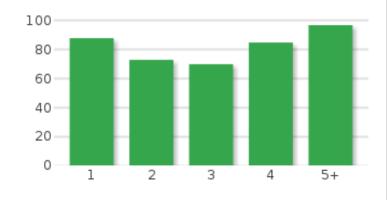

| Υ | 0.83 | Α | 1924 Pinecrest Dr, Ferndale, Mi 48220    | 8/16/19  | \$201,500 | 1/06/24  | \$2,000   | 1,206 | \$2   | 3 | 2 |        | 99  |

A: Active P: Pending C: Contingent



























## Statistics for Ferndale, MI



1.05 % Last 30 Days Price Change



1.89 % Last 30 Days Rent Change

### **New Pre-Foreclosures**





## **Average Days on Market**



#### **List Price vs. Sale Price**



## **Average Monthly Rent**



## Days on Market vs. Inventory



## Statistics for Ferndale, MI

| Market Trend               | Last 30 Days            | Market Trend           | Last 6 Months      |
|----------------------------|-------------------------|------------------------|--------------------|
| 0 %                        | 0 %                     | 0 %                    | 0 %                |
| 63                         | 19                      | 595                    | 251                |
| New Listings               | Closed Sales            | New Listings           | Closed Sales       |
| Listing Trend              | Last 30 Days            | Listing Trend          | Last 6 Months      |
| 0 %                        | 3.49 %