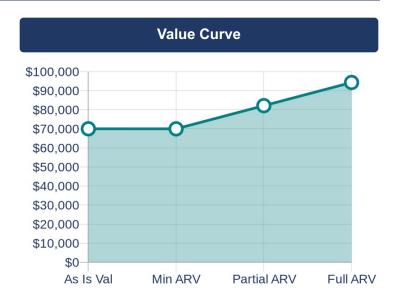

#### Impairments to Value:

**Zoning:** R1; Single Family

Any neighborhood conformance issues?: no

| Underwriter Summary          |            |
|------------------------------|------------|
| Current Condition            | Maintained |
| Estimated As Is Market Value | \$70,000   |
| Optimal Strategy             | As Is      |

| Renovation Strategies |          |          |          |          |  |  |  |  |
|-----------------------|----------|----------|----------|----------|--|--|--|--|
|                       | Min      | Partial  | Full     | Best     |  |  |  |  |
| ARV                   | \$69,972 | \$82,125 | \$94,282 | \$70,000 |  |  |  |  |
| Gross Lift            | \$-28    | \$12,125 | \$24,282 | \$0      |  |  |  |  |
| Rehab                 | \$4,251  | \$14,444 | \$29,047 | \$0      |  |  |  |  |
| Net Lift              | \$-4,279 | \$-2,319 | \$-4,765 | \$0      |  |  |  |  |
| Multiple              | 0.00     | 2.09     | 1.46     | 0.00     |  |  |  |  |
| Estimated Timeline    |          |          |          |          |  |  |  |  |
| TTS*                  | 97       | 75       | 102      | 97       |  |  |  |  |