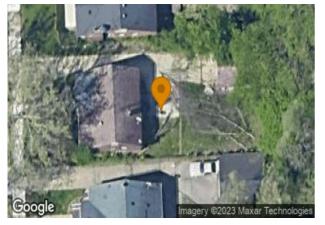

#### 18662 Blackmoor St, Detroit, MI 48234-3720

APN: 17016119. / County: Wayne 12/01/2023

# **Subject Property**

# 18662 Blackmoor St, Detroit, MI 48234-3720

Owner Name: 18662 BLACKMOOR ST LLC

Mailing Address: 1718 CAPITOL AVE, CHEYENNE, WY 82001-4528

Owner Status: Owner Occupied

Length of Ownership: 52

**Current Occupancy:** Non-Owner Occupied

| Property Type:  | Single Family Reside | ntial            | Status:    | Off Market      |          |
|-----------------|----------------------|------------------|------------|-----------------|----------|
| Beds: 3         | Baths: 2.0           | Heating:         | FORCED AIR | Distressed:     | No       |
| Total Rooms:    | 5                    | Cooling:         |            | Short Sale:     | No       |
| SqFt:           | 1,300                | Floor Coverings: |            | HOA/COA:        | No       |
| Lot Size/Acres: | 5,227                |                  |            | Total Assd Val: | \$20,300 |
| Year Built/Eff: | 1948                 |                  |            | Land Assd Val:  |          |
| Parking Type:   |                      |                  |            | Imp Assd Val:   |          |
| Pool:           |                      |                  |            | Assd Year:      | 2023     |