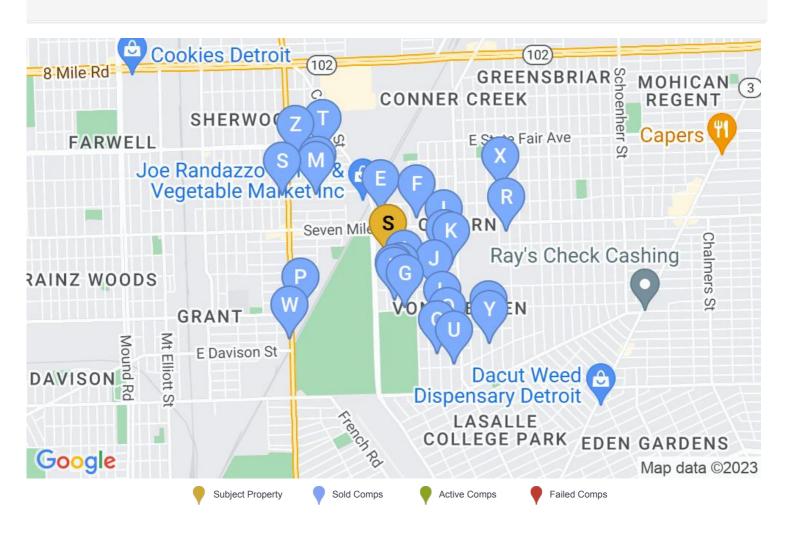

# **Search Criteria**

**Data Set** Public Record & MLS Sale Date >= 12/01/2022 **Square Feet** 1,040 - 1,560

Distance 1 Miles Status SOLD

| Sold Comps            | Subject    | Low        | High       | Average    |
|-----------------------|------------|------------|------------|------------|
| Sale Price            | \$37,500   | \$54,000   | \$150,000  | \$86,318   |
| SqFt                  | 1,300      | 1,041      | 1,510      | 1,209      |
| Price/SqFt            | \$28.85    | \$37.76    | \$124.79   | \$72.22    |
| Bedrooms              | 3          | 2          | 6          | 3          |
| Baths                 | 2          | 1          | 2          | 1          |
| Lot Size/Acres        | 5,227/0.12 | 3,920/0.09 | 8,276/0.19 | 4,778/0.11 |
| Year Built            | 1948       | 1927       | 1960       | 1942       |
| Distance from Subject | -          | 0.18       | 0.87       | 0.575      |

APN: 17016119. / County: Wayne

|   | Source        | Address            | Status | Date       | Amount        | SqFt  | PPSqFt.  | Beds | Bath | Year<br>Built | Distance |
|---|---------------|--------------------|--------|------------|---------------|-------|----------|------|------|---------------|----------|
| 7 | MLS           | 18425 Algonac St   | Sold   | 04/2023    | \$61,000/est  | 1,348 | \$45.25  | 3    | 1    | 1937          | 0.18 mi  |
| 3 | Public Record | 18076 Gruebner St  | Sold   | 1/11/2023  | \$85,000      | 1,322 | \$64.3   |      | 1    | 1936          | 0.24 mi  |
| 9 | Public Record | 18067 Gruebner St  | Sold   | 7/19/2023  | \$131,000     | 1,420 | \$92.25  | 3    | 2    | 1936          | 0.24 mi  |
|   | MLS           | 18053 Gruebner St  | Sold   | 03/2023    | \$105,160/est | 1,204 | \$87.34  | 3    | 1    | 1936          | 0.25 mi  |
| 3 | MLS           | 19179 Blackmoor St | Sold   | 08/2023    | \$74,860/est  | 1,091 | \$68.62  | 3    | 1    | 1941          | 0.27 mi  |
| • | Public Record | 19141 Beland St    | Sold   | 4/21/2023  | \$101,000     | 1,068 | \$94.57  | 3    | 2    | 1956          | 0.29 mi  |
|   | Public Record | 18003 Algonac St   | Sold   | 1/31/2023  | \$90,000      | 1,087 | \$82.8   | 3    | 1    | 1948          | 0.31 mi  |
| D | Public Record | 18617 Albion St    | Sold   | 12/06/2022 | \$108,000     | 1,050 | \$102.86 | 3    | 2    | 1949          | 0.33 mi  |
|   | Public Record | 18911 Albion St    | Sold   | 5/10/2023  | \$55,000      | 1,062 | \$51.79  | 3    | 2    | 1949          | 0.34 mi  |
| D | Public Record | 18091 Runyon St    | Sold   | 2/09/2023  | \$60,000      | 1,172 | \$51.19  |      | 1    | 1957          | 0.35 mi  |
| 3 | Public Record | 18604 Albion St    | Sold   | 10/03/2023 | \$69,000      | 1,117 | \$61.77  | 3    | 1    | 1947          | 0.38 mi  |
| 9 | MLS           | 17828 Runyon St    | Sold   | 11/2023    | \$64,920/est  | 1,049 | \$61.89  | 3    | 1    | 1951          | 0.51 mi  |
| 1 | MLS           | 8154 Bliss St      | Sold   | 09/2023    | \$148,000/est | 1,310 | \$112.98 | 3    | 1    | 1940          | 0.57 mi  |
| 1 | Public Record | 8161 Bliss St      | Sold   | 3/30/2023  | \$89,000      | 1,200 | \$74.17  | 4    | 1    | 1930          | 0.59 mi  |
|   | Public Record | 17637 Albion St    | Sold   | 4/10/2023  | \$73,000      | 1,095 | \$66.67  | 3    | 1    | 1949          | 0.61 mi  |
|   | Public Record | 8044 Orion St      | Sold   | 6/02/2023  | \$60,000      | 1,370 | \$43.8   | 2    | 2    | 1928          | 0.61 mi  |
| 2 | MLS           | 17373 Runyon St    | Sold   | 08/2023    | \$113,500/est | 1,209 | \$93.88  | 3    | 2    | 1936          | 0.64 mi  |
| 3 | Public Record | 18975 Strasburg St | Sold   | 12/19/2022 | \$70,000      | 1,125 | \$62.22  | 3    | 1.5  | 1950          | 0.72 mi  |
| 3 | MLS           | 19364 Stotter St   | Sold   | 08/2023    | \$59,500/est  | 1,079 | \$55.14  | 3    | 1    | 1927          | 0.74 mi  |
| • | Public Record | 8199 Sirron St     | Sold   | 5/12/2023  | \$60,000      | 1,316 | \$45.59  | 4    | 1    | 1930          | 0.74 mi  |
| D | MLS           | 17310 Albion St    | Sold   | 12/2022    | \$68,000/est  | 1,344 | \$50.6   | 3    | 1    | 1928          | 0.74 mi  |
|   | MLS           | 17405 Bradford St  | Sold   | 06/2023    | \$73,000/est  | 1,510 | \$48.34  | 6    | 2    | 1937          | 0.75 mi  |
| V | Public Record | 17711 Van Dyke St  | Sold   | 2/13/2023  | \$78,000      | 1,237 | \$63.06  |      |      | 1952          | 0.76 mi  |
|   | Public Record | 19366 Dresden St   | Sold   | 3/28/2023  | \$67,500      | 1,256 | \$53.74  | 3    | 1    | 1942          | 0.78 mi  |
| 3 | Public Record | 17341 Bradford St  | Sold   | 9/14/2023  | \$56,000      | 1,282 | \$43.68  | 3    | 1    | 1939          | 0.79 mi  |
| 3 | MLS           | 8032 Sirron St     | Sold   | 04/2023    | \$150,000/est | 1,202 | \$124.79 | 3    | 1    | 1951          | 0.81 mi  |