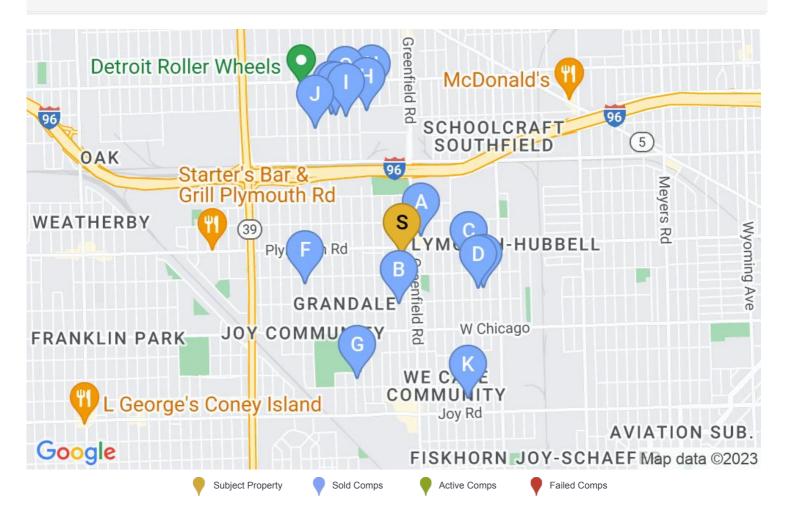

|   | Source        | Address              | Status | Date       | Amount        | SqFt  | PPSqFt.  | Beds | Bath | Year<br>Built | Distance |
|---|---------------|----------------------|--------|------------|---------------|-------|----------|------|------|---------------|----------|
| A | MLS           | 11651 Prest St       | Sold   | 11/2023    | \$108,120/est | 1,386 | \$78.01  | 3    | 2.5  | 1938          | 0.17 mi  |
| В | Public Record | 9654 Montrose St     | Sold   | 10/06/2023 | \$64,500      | 1,250 | \$51.6   | 4    | 1    | 1937          | 0.28 mi  |
| С | Public Record | 11337 Terry St       | Sold   | 3/02/2023  | \$225,000     | 1,240 | \$181.45 | 3    | 1    | 1940          | 0.40 mi  |
| D | Public Record | 9959 Lauder St       | Sold   | 6/12/2023  | \$64,000      | 1,600 | \$40     | 2    | 1    | 1937          | 0.49 mi  |
| E | Public Record | 9966 Lauder St       | Sold   | 2/21/2023  | \$84,900      | 1,282 | \$66.22  | 3    | 2    | 1940          | 0.52 mi  |
| F | MLS           | 10014 Abington Ave   | Sold   | 02/2023    | \$70,000/est  | 1,486 | \$47.11  | 3    | 1    | 1937          | 0.60 mi  |
| G | MLS           | 9134 Saint Marys St  | Sold   | 03/2023    | \$69,900/est  | 1,716 | \$40.73  | 2    | 2    | 1950          | 0.77 mi  |
| H | Public Record | 12939 Rutherford St  | Sold   | 9/22/2023  | \$160,000     | 1,701 | \$94.06  | 4    | 2    | 1937          | 0.90 mi  |
|   | Public Record | 12909 Saint Marys St | Sold   | 8/30/2023  | \$105,000     | 1,272 | \$82.55  | 3    | 1    | 1939          | 0.90 mi  |
| J | Public Record | 12835 Woodmont Ave   | Sold   | 7/06/2023  | \$67,500      | 1,296 | \$52.08  | 3    | 2    | 1949          | 0.92 mi  |
| К | Public Record | 8876 Robson St       | Sold   | 9/13/2023  | \$105,000     | 1,712 | \$61.33  | 3    | 2    | 1935          | 0.93 mi  |
| Ľ | MLS           | 12915 Mettetal St    | Sold   | 11/2023    | \$64,880/est  | 1,347 | \$48.17  | 3    | 1    | 1929          | 0.93 mi  |
| М | Public Record | 12920 Asbury Park    | Sold   | 3/21/2023  | \$140,000     | 1,758 | \$79.64  |      | 1.5  | 1941          | 0.95 mi  |
| N | Public Record | 13544 Rutherford St  | Sold   | 12/21/2022 | \$82,000      | 1,294 | \$63.37  | 3    | 1    | 1928          | 0.97 mi  |
| 0 | MLS           | 13535 Saint Marys St | Sold   | 07/2023    | \$95,150/est  | 1,505 | \$63.22  | 4    | 2    | 1928          | 1.00 mi  |