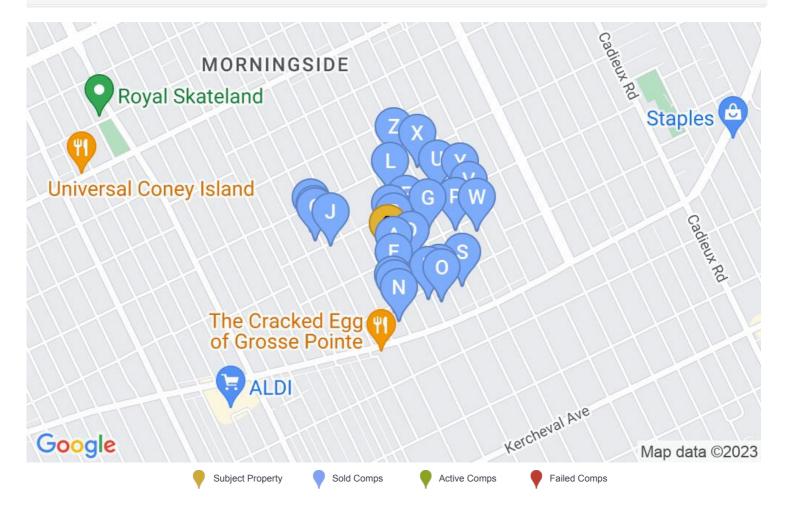

| Search Criteria |                     |           |              |             |               |  |  |
|-----------------|---------------------|-----------|--------------|-------------|---------------|--|--|
| Data Set        | Public Record & MLS | Sale Date | >= 2/09/2022 | Square Feet | 1,162 - 1,742 |  |  |
| Distance        | 1 Miles             | Status    | SOLD         |             |               |  |  |
|                 |                     |           |              |             |               |  |  |

APN: 21069404. / County: Wayne

|   | Source        | Address             | Status | Date       | Amount        | SqFt  | PPSqFt.  | Beds | Bath | Year<br>Built | Distance |
|---|---------------|---------------------|--------|------------|---------------|-------|----------|------|------|---------------|----------|
| A | Public Record | 3693 Berkshire St   | Sold   | 12/06/2022 | \$62,000      | 1,326 | \$46.76  |      | 1.5  | 1949          | 0.04 mi  |
| в | Public Record | 3928 Berkshire St   | Sold   | 3/10/2022  | \$89,734      | 1,488 | \$60.31  | 3    | 1    | 1927          | 0.04 mi  |
| 0 | MLS           | 3958 Berkshire St   | Sold   | 01/2023    | \$89,880/est  | 1,449 | \$62.03  | 3    | 1.5  | 1929          | 0.06 mi  |
| D | Public Record | 3685 Buckingham Ave | Sold   | 9/19/2022  | \$170,000     | 1,332 | \$127.63 | 4    | 1    | 1925          | 0.07 mi  |
| 3 | Public Record | 3644 Chatsworth St  | Sold   | 11/18/2022 | \$85,000      | 1,632 | \$52.08  | 3    | 2    | 1928          | 0.09 mi  |
| 3 | Public Record | 3958 Buckingham Ave | Sold   | 8/10/2022  | \$64,000      | 1,680 | \$38.1   | 3    | 2    | 1924          | 0.10 mi  |
| G | Public Record | 3920 Haverhill St   | Sold   | 4/15/2022  | \$73,000      | 1,635 | \$44.65  |      | 1.5  | 1925          | 0.14 mi  |
| Ð | Public Record | 3495 Chatsworth St  | Sold   | 5/11/2022  | \$47,500      | 1,615 | \$29.41  |      | 1.5  | 1924          | 0.16 mi  |
| D | MLS           | 3485 Chatsworth St  | Sold   | 05/2022    |               | 1,288 |          | 3    | 2    | 1932          | 0.17 mi  |
| J | Public Record | 4014 Somerset Ave   | Sold   | 4/12/2022  | \$65,000      | 1,218 | \$53.37  |      | 1.5  | 1941          | 0.17 mi  |
| ĸ | MLS           | 3487 Buckingham Ave | Sold   | 08/2022    |               | 1,651 |          | 3    | 2    | 1921          | 0.17 mi  |
| J | MLS           | 4142 Buckingham Ave | Sold   | 08/2022    |               | 1,340 |          | 3    | 1    | 1926          | 0.19 mi  |
| N | MLS           | 3480 Buckingham Ave | Sold   | 11/2022    | \$46,000/est  | 1,740 | \$26.44  | 4    | 2    |               | 0.19 mi  |
| N | MLS           | 3451 Chatsworth St  | Sold   | 12/2022    | \$107,160/est | 1,540 | \$69.58  | 3    | 1.5  | 1948          | 0.19 mi  |
| 0 | Public Record | 3464 Buckingham Ave | Sold   | 7/25/2022  | \$68,000      | 1,373 | \$49.53  | 3    | 1    | 1925          | 0.21 mi  |
| P | MLS           | 3715 Bedford St     | Sold   | 02/2022    |               | 1,343 |          | 3    | 1    | 1937          | 0.22 mi  |
| ຊ | Public Record | 4121 Somerset Ave   | Sold   | 12/15/2022 | \$59,400      | 1,268 | \$46.85  | 3    | 2    | 1942          | 0.22 mi  |
| R | Public Record | 4127 Somerset Ave   | Sold   | 10/06/2022 | \$41,000      | 1,550 | \$26.45  | 4    | 1    | 1928          | 0.23 mi  |
| S | Public Record | 3485 Devonshire Rd  | Sold   | 9/01/2022  | \$185,000     | 1,508 | \$122.68 | 3    | 1    | 1925          | 0.24 mi  |
| T | Public Record | 4153 Somerset Ave   | Sold   | 6/24/2022  | \$38,000      | 1,527 | \$24.89  | 3    | 1    | 1942          | 0.24 mi  |
| J | Public Record | 4015 Bedford St     | Sold   | 5/05/2022  | \$56,833      | 1,327 | \$42.83  |      | 1.5  | 1937          | 0.24 mi  |
| V | MLS           | 3911 Three Mile Dr  | Sold   | 09/2022    | \$161,000/est | 1,378 | \$116.84 | 3    | 2    | 1925          | 0.27 mi  |
| N | Public Record | 3683 Three Mile Dr  | Sold   | 7/07/2022  | \$106,885     | 1,348 | \$79.29  | 3    | 1.5  | 1925          | 0.28 mi  |
| x | MLS           | 4180 Devonshire Rd  | Sold   | 09/2022    | \$134,150/est | 1,632 | \$82.2   | 3    | 1.5  | 1928          | 0.28 mi  |
| Y | Public Record | 3975 Three Mile Dr  | Sold   | 9/26/2022  | \$115,000     | 1,548 | \$74.29  | 3    | 1    | 1931          | 0.28 mi  |
| z | MLS           | 4300 Haverhill St   | Sold   | 06/2022    | \$77,860/est  | 1,181 | \$65.93  | 3    | 1.5  |               | 0.29 mi  |