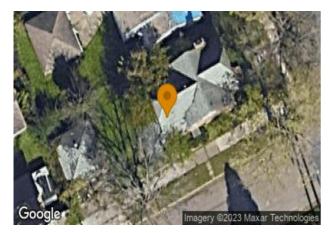

# Sales Comparable 3903 Berkshire St, Detroit, MI 48224-3530

APN: 21069404. / County: Wayne

| Subject Property     |                                       |
|----------------------|---------------------------------------|
| 3903 Berkshire St    | , Detroit, MI 48224-3530              |
| Owner Name:          | BLACK BOTTOM DEVELOPMENT LLC          |
| Mailing Address:     | 23800 W 10 MITE, SOUTHFIELD, MI 48033 |
| Owner Status:        | Owner Occupied                        |
| Length of Ownership: | 3                                     |
| Current Occupancy:   | Vacant                                |
|                      |                                       |

|                                 | 3903 Berkshire<br>APN: 21069404 |           | 3224-3530 (Single | e Family Residentia | al)              |            |
|---------------------------------|---------------------------------|-----------|-------------------|---------------------|------------------|------------|
|                                 | Beds:                           |           | Baths:            | 1.5                 | Last Sale Date:  | 10/28/2022 |
|                                 | SqFt:                           | 1,452     | Year Built/Eff:   | 1939/1939           | Last Sale Price: | \$75,000   |
| Imagery 62023 Maxer Technologes | Lot Size/Acres:                 | 4,356/0.1 |                   |                     | Est. Value:      | \$73,292   |
|                                 |                                 |           |                   |                     |                  |            |