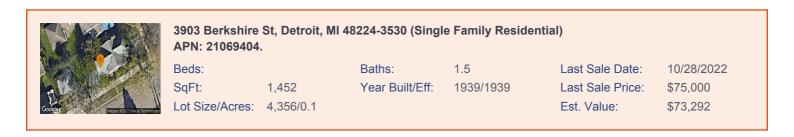

|                                 | 3903 Berkshire<br>APN: 21069404 |           | 3224-3530 (Single | e Family Residentia | al)              |            |
|---------------------------------|---------------------------------|-----------|-------------------|---------------------|------------------|------------|
|                                 | Beds:                           |           | Baths:            | 1.5                 | Last Sale Date:  | 10/28/2022 |
|                                 | SqFt:                           | 1,452     | Year Built/Eff:   | 1939/1939           | Last Sale Price: | \$75,000   |
| Imagery 62023 Maxer Technologes | Lot Size/Acres:                 | 4,356/0.1 |                   |                     | Est. Value:      | \$73,292   |
|                                 |                                 |           |                   |                     |                  |            |

| Beds:           |                                        | Baths:                  | 1.5                                                | Last Sale Date:                                                                                                   | 10/28/2022                                                                      |  |  |  |  |  |  |
|-----------------|----------------------------------------|-------------------------|----------------------------------------------------|-------------------------------------------------------------------------------------------------------------------|---------------------------------------------------------------------------------|--|--|--|--|--|--|
| SqFt:           | 1,452                                  | Year Built/Eff:         | 1939/1939                                          | Last Sale Price:                                                                                                  | \$75,000                                                                        |  |  |  |  |  |  |
| Lot Size/Acres: | 4,356/0.1                              |                         |                                                    | Est. Value:                                                                                                       | \$73,292                                                                        |  |  |  |  |  |  |
|                 | <b>APN: 21069404</b><br>Beds:<br>SqFt: | APN: 21069404.<br>Beds: | APN: 21069404.Beds:Baths:SqFt:1,452Year Built/Eff: | APN: 21069404.         Baths:         1.5           Beds:         1,452         Year Built/Eff:         1939/1939 | Beds:Baths:1.5Last Sale Date:SqFt:1,452Year Built/Eff:1939/1939Last Sale Price: |  |  |  |  |  |  |